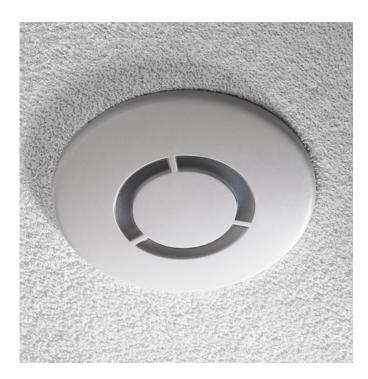

# **VITP7-MWS6** | Compact, flush mounted, ceiling, microwave presence detector

The connection to the controllers is made via an easy EBS-PC RJ45 plug and socket cable arrangement.

The unit takes low power from the controllers and are SELV environment safe.

### **Key Product Features:**

- Adjustable detection sensitivity
- RI45 connection
- Can be flush or surface mounted
- Various regional frequencies
- Infrared programmable