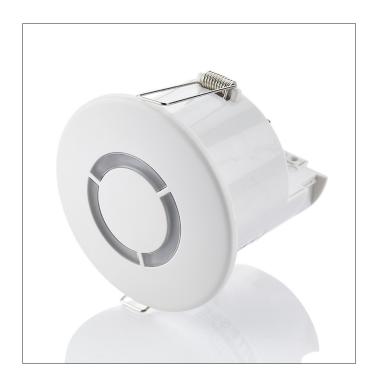

# **VITP7-MWS6** | Compact, flush mounted, ceiling, microwave presence detector

The connection to the controllers is made via an easy EBS-PC RJ45 plug and socket cable arrangement.

The unit takes low power from the controllers and are SELV environment safe.

### **Key Product Features:**

- Adjustable detection sensitivity
- RI45 connection
- Can be flush or surface mounted
- Various regional frequencies
- Infrared programmable