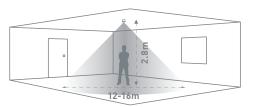

# **VITP7-MWS6** | Compact, flush mounted, ceiling, microwave presence detector





The connection to the controllers is made via an easy EBS-PC RJ45 plug and socket cable arrangement.

The unit takes low power from the controllers and are SELV environment safe.

The majority of the logic of control is setup within the simple setup of the Vitesse Plus controllers but minimal configurations of time-outs and target light levels can be programmed using infra-red signals via the UNLCDHS LCD handset.

### **Key Product Features:**

- Adjustable detection sensitivity
- RI45 connection
- Can be flush or surface mounted
- Various regional frequencies
- Infrared programmable



# Dimensions (mm)



# **Detection pattern**



high (sensitivity low

# **Technical Data**

| Part Code                    | VITP7-MWS6                     |
|------------------------------|--------------------------------|
| Supply voltage DC            | 12 VDC                         |
| Working temperature range °C | -10 to 35°C                    |
| Humidity                     | 5 to 95% non-condensing        |
| Material (casing)            | Flame retardant ABS and PC/ABS |
| Compliance (E                | RED-2014/53/EU, LVD-2014/35/EU |

### **Accessories and Associated Products**

| Part Nu | ımber   | Description                                         |
|---------|---------|-----------------------------------------------------|
|         | UNLCDHS | Professional, programming/commissioning LCD handset |
|         | DBB