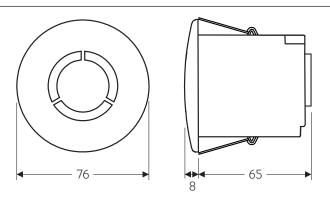

# **VITP7-MWS6** | Compact, flush mounted, ceiling, microwave presence detector





The connection to the controllers is made via an easy EBS-PC RJ45 plug and socket cable arrangement.

The unit takes low power from the controllers and are SELV environment safe.

The majority of the logic of control is setup within the simple setup of the Vitesse Plus controllers but minimal configurations of time-outs and target light levels can be programmed using infra-red signals via the UNLCDHS LCD handset.

### **Key Product Features:**

- Adjustable detection sensitivity
- RI45 connection
- Can be flush or surface mounted
- Various regional frequencies
- Infrared programmable



# Dimensions (mm)



# **Detection pattern**



high (sensitivity low

# **Technical Data**

| Part Code                    | VITP7-MWS6                     |
|------------------------------|--------------------------------|
| Supply voltage DC            | 12 VDC                         |
| Working temperature range °C | -10 to 35°C                    |
| Humidity                     | 5 to 95% non-condensing        |
| Material (casing)            | Flame retardant ABS and PC/ABS |
| Compliance (E                | RED-2014/53/EU, LVD-2014/35/EU |

### **Accessories and Associated Products**

| Part Nu | ımber   | Description                                         |
|---------|---------|-----------------------------------------------------|
|         | UNLCDHS | Professional, programming/commissioning LCD